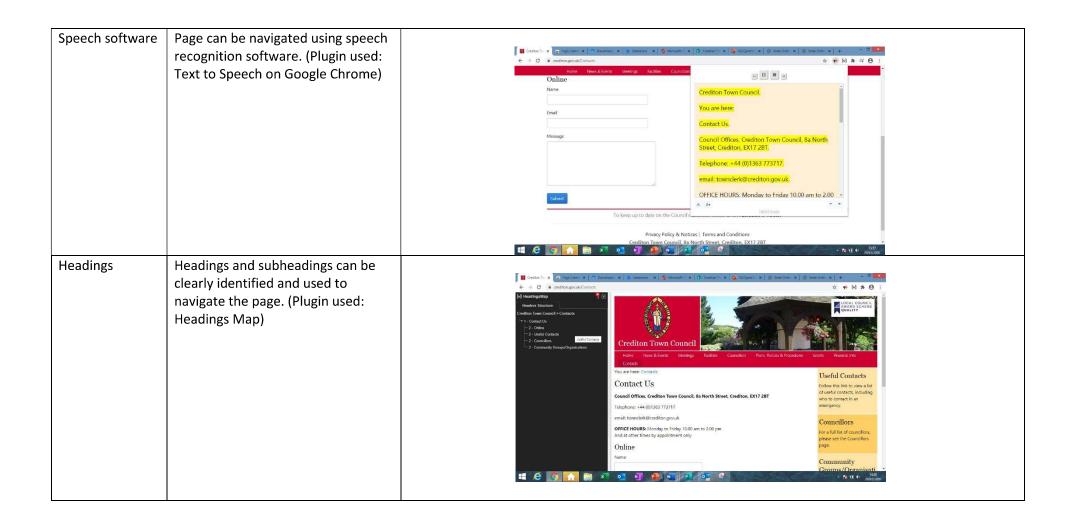

|
|                          | ACTION: PDF documents to be amended and uploaded                                                                                                                                         |                  |                                                                                                                                                                                                                                                                             |

## Test 4 – Contact page

Date tested: 29th July 2020











## Crediton Town Council

Appendix Two

## Website Accessibility - Action Plan

### PDF documents

Although all new PDF's have been published in a user-friendly format, all PDF documents published after September 2018 need reviewing and amending to make them compliant.

Documents such as the Town Council newsletter to be published in plain text format also.

COMPLETED: by Emma Anderson 17th August 2020

### Headings

WAVE Evaluation Tool identified empty headings – this need removing.

COMPLETED: by Emma Anderson 4th August 2020

### **Text**

WAVE Evaluation Tool identified low colour contrast in website Footer. Footer text needs changing to black to improve contrast levels.

**COMPLETED:** by Pure Systems 14<sup>th</sup> August 2020

WAVE Evaluation Tool indemnified all blocks of