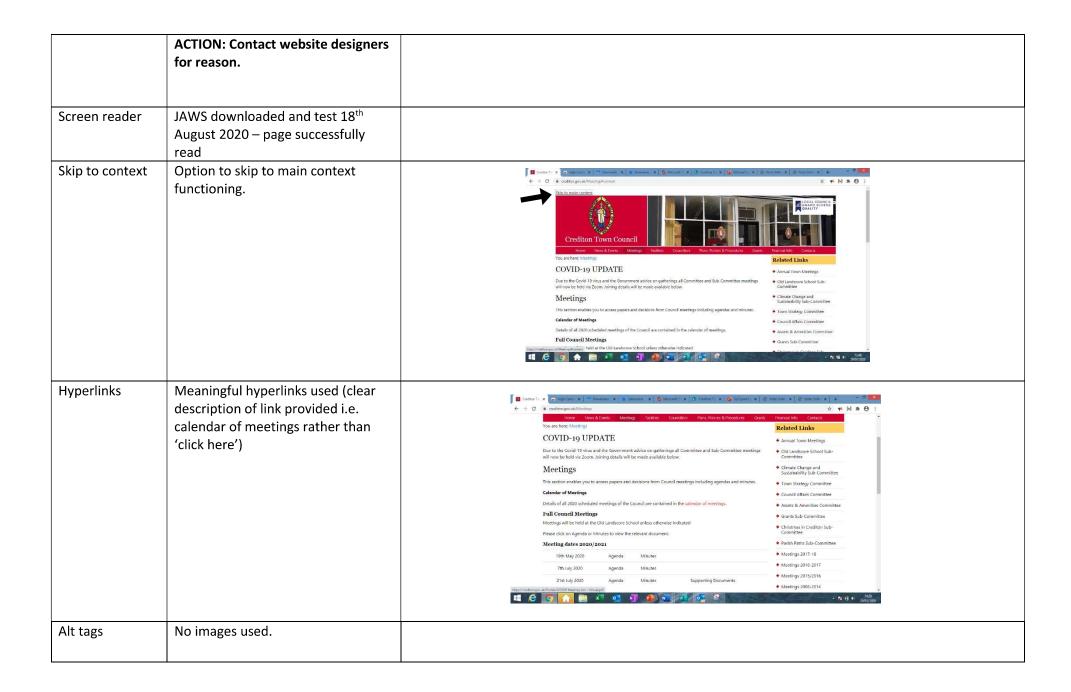

- zoom in up to 300% without the text spilling off the screen
- navigate most of the website using just a keyboard
- navigate most of the website using speech recognition software (Browser Plugin: Text to Speech)
- navigate most of the website using headings (Browser Plugin: Headings Map)
- change colours and contrast levels (Browser Plugin: High Contrast)
- listen to most of the website using a screen reader (including the most recent version of JAWS)
- follow clear page titles
- images have alt tags
- skip to main content when using a screen reader
- most hyperlinks are determinable by the text alone

### Non compliance with the accessibility regulations

Contrast

Some elements of the website have poor colour contrast, so will be less accessible to some users. This fails WCAG 2.1 success criterion 1.4.3 (Contrast minimum). Contrast plugins such as High Contrast have been used to improve this.