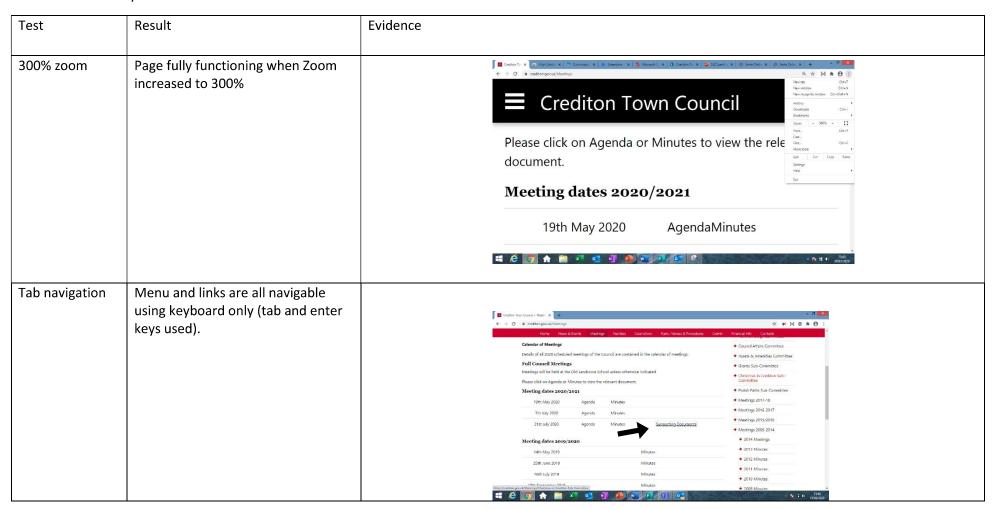

- zoom in up to 300% without the text spilling off the screen
- navigate most of the website using just a keyboard
- navigate most of the website using speech recognition software (Browser Plugin: Text to Speech)
- navigate most of the website using headings (Browser Plugin: Headings Map)
- change colours and contrast levels (Browser Plugin: High Contrast)
- listen to most of the website using a screen reader (including the most recent version of JAWS)
- follow clear page titles
- images have alt tags
- skip to main content when using a screen reader
- most hyperlinks are determinable by the text alone

## Test 1 – Main homepage

Date tested: 28<sup>th</sup> July 2020

| Test           | Result                                                                          | Evidence                                                                                                                                                                                                                                                                                                                                                                                                                                                                                                                                                                                                                                                                                                                                                                                                                                                                                                                                                                                                                                                                                                                                                                                                                                                                                                                                                                                                                                                                                                                                                                                                                                                                                                                                                                                                                                                                                                                                                                                                                                                                                                                       |
|----------------|---------------------------------------------------------------------------------|--------------------------------------------------------------------------------------------------------------------------------------------------------------------------------------------------------------------------------------------------------------------------------------------------------------------------------------------------------------------------------------------------------------------------------------------------------------------------------------------------------------------------------------------------------------------------------------------------------------------------------------------------------------------------------------------------------------------------------------------------------------------------------------------------------------------------------------------------------------------------------------------------------------------------------------------------------------------------------------------------------------------------------------------------------------------------------------------------------------------------------------------------------------------------------------------------------------------------------------------------------------------------------------------------------------------------------------------------------------------------------------------------------------------------------------------------------------------------------------------------------------------------------------------------------------------------------------------------------------------------------------------------------------------------------------------------------------------------------------------------------------------------------------------------------------------------------------------------------------------------------------------------------------------------------------------------------------------------------------------------------------------------------------------------------------------------------------------------------------------------------|
| 300% zoom      | Page fully functioning when Zoom increased to 300%                              | Crediton Town Council  Council Office Closed To Visitors  The Town Council Office is now closed to the public the spread of coronavirus as much as possible anc. 50 safeguard staff. If you urgently need to contact the Town Council you can use the following numbers 01363 775739 and 07519 930040. Please note, these are for emergency                                                                                                                                                                                                                                                                                                                                                                                                                                                                                                                                                                                                                                                                                                                                                                                                                                                                                                                                                                                                                                                                                                                                                                                                                                                                                                                                                                                                                                                                                                                                                                                                                                                                                                                                                                                    |
| Tab navigation | Menu and links are all navigable using keyboard only (tab and enter keys used). | Creditor Town Council  Welcome to  Council Office Council  The Fand Council Council  The Fand Co |