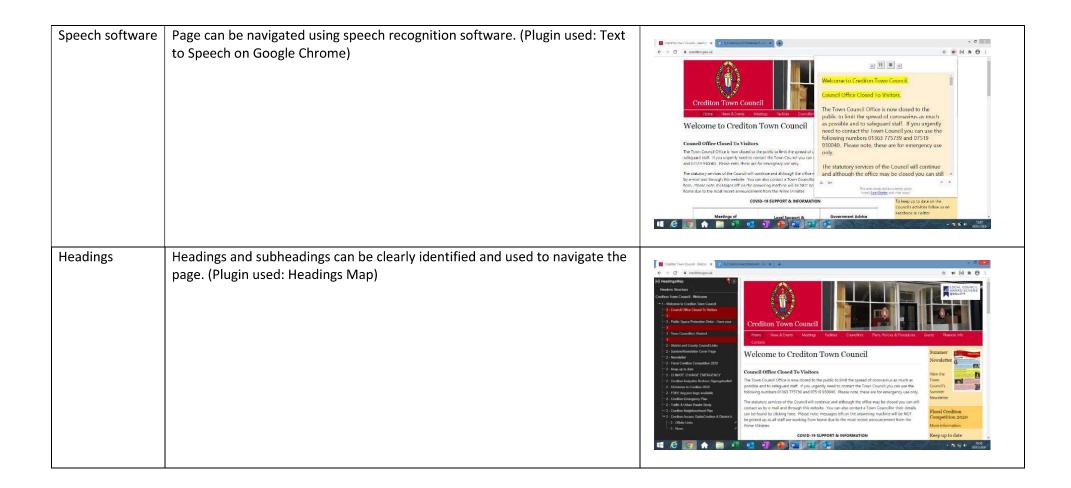

## Test 1 – Main homepage

Date tested: 28<sup>th</sup> July 2020

| Test           | Result                                                                          | Evidence                                                                                                                                                                                                                                                                                                                                                                                                                                                                                                                                                                                                                                                                                                                                                                                                                                                                                                                                                                                                                                                                                                                                                                                                                                                                                                                                                                                                                                                                                                                                                                                                                                                                                                                                                                                                                                                                                                                                                                                                                                                                                                                       |
|----------------|---------------------------------------------------------------------------------|--------------------------------------------------------------------------------------------------------------------------------------------------------------------------------------------------------------------------------------------------------------------------------------------------------------------------------------------------------------------------------------------------------------------------------------------------------------------------------------------------------------------------------------------------------------------------------------------------------------------------------------------------------------------------------------------------------------------------------------------------------------------------------------------------------------------------------------------------------------------------------------------------------------------------------------------------------------------------------------------------------------------------------------------------------------------------------------------------------------------------------------------------------------------------------------------------------------------------------------------------------------------------------------------------------------------------------------------------------------------------------------------------------------------------------------------------------------------------------------------------------------------------------------------------------------------------------------------------------------------------------------------------------------------------------------------------------------------------------------------------------------------------------------------------------------------------------------------------------------------------------------------------------------------------------------------------------------------------------------------------------------------------------------------------------------------------------------------------------------------------------|
| 300% zoom      | Page fully functioning when Zoom increased to 300%                              | Crediton Town Council  Council Office Closed To Visitors  The Town Council Office is now closed to the public the spread of coronavirus as much as possible anc. 50 safeguard staff. If you urgently need to contact the Town Council you can use the following numbers 01363 775739 and 07519 930040. Please note, these are for emergency                                                                                                                                                                                                                                                                                                                                                                                                                                                                                                                                                                                                                                                                                                                                                                                                                                                                                                                                                                                                                                                                                                                                                                                                                                                                                                                                                                                                                                                                                                                                                                                                                                                                                                                                                                                    |
| Tab navigation | Menu and links are all navigable using keyboard only (tab and enter keys used). | Creditor Town Council  Welcome to  Council Office Council  The Fand Council Council  The Fand Co |