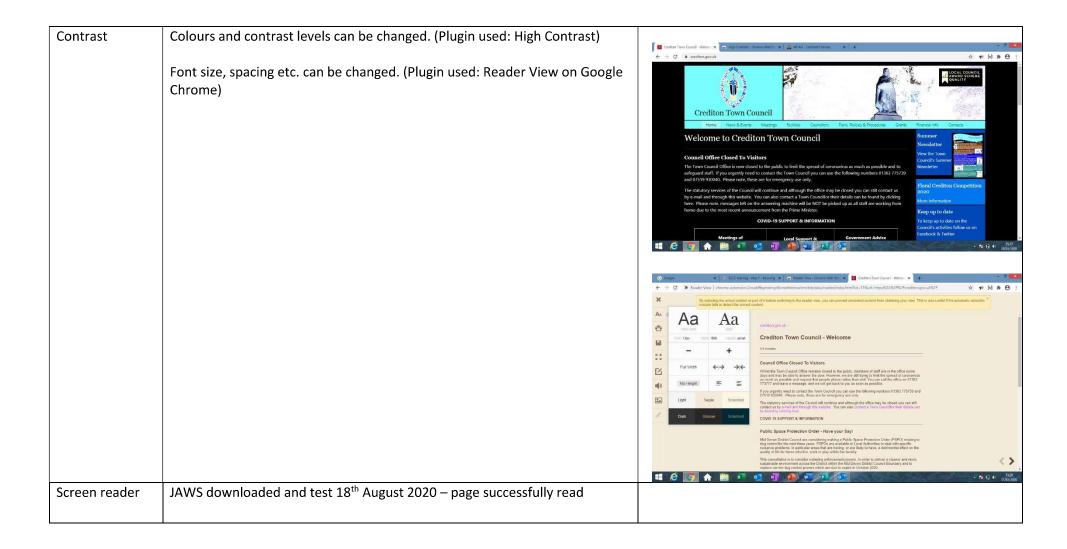

### Non compliance with the accessibility regulations

Contrast

Some elements of the website have poor colour contrast, so will be less accessible to some users. This fails WCAG 2.1 success criterion 1.4.3 (Contrast minimum). Contrast plugins such as High Contrast have been used to improve this.

### **Text**

WAVE Evaluation Tool identified low colour contrast in website Footer. Footer text needs changing to black to improve contrast levels.

**COMPLETED:** by Pure Systems 14<sup>th</sup> August 2020

WAVE Evaluation Tool indemnified all blocks of text are justified. Text must be amended to left alignment.

**COMPLETED:** by Emily Armitage 3<sup>rd</sup> August 2020

When zooming in, staff contact details do not stay in correct order. The formatting needs to change to allow zoom and reflow.