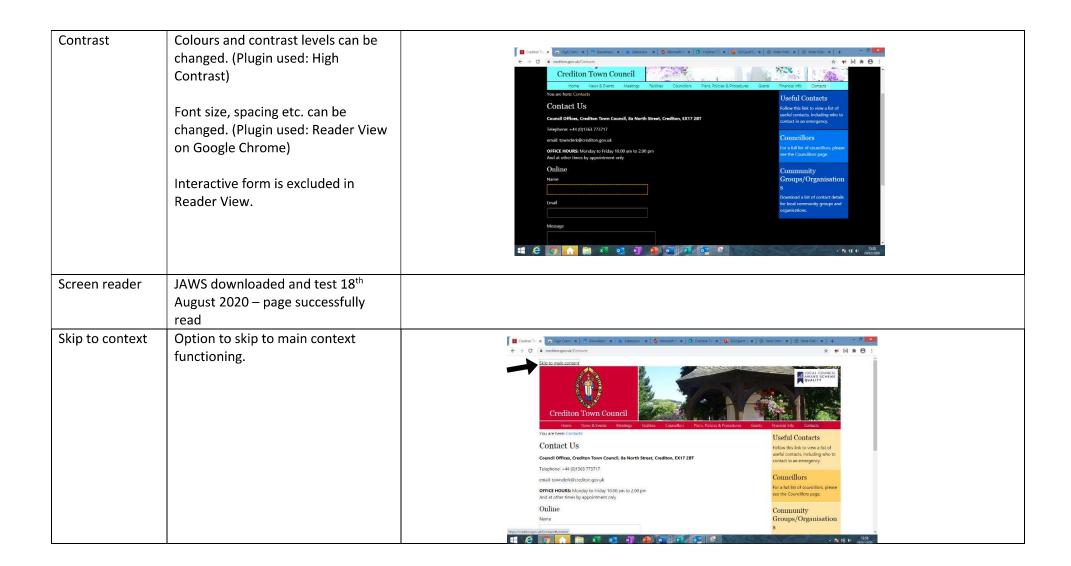

### Non compliance with the accessibility regulations

Contrast

Some elements of the website have poor colour contrast, so will be less accessible to some users. This fails WCAG 2.1 success criterion 1.4.3 (Contrast minimum). Contrast plugins such as High Contrast have been used to improve this.

### **How We Tested This Website**

This website was last tested on 09 May 2024, where 85% compliance was achieved. The test was carried out by the Town Clerk.

We are testing:

- our main website platform, available at <u>www.crediton.gov.uk</u>, including the following pages
  - Homepage as this is the first page accessed by website visitors
  - Meetings page ensuring agendas and minutes are accessible to users
  - Councillor page ensuring all Member contact details are accessible, which also includes navigating through a table format with images and links
  - Contact page ensuring visitors can use interactive contact form

## Test 1 – Main homepage

Date tested: 28<sup>th</sup> July 2020

| Test           | Result                                                                          | Evidence                                                                                                                                                                                                                                                                                                                                                                                                                                                                                                                                                                                                                                                                                                                                                                                                                                                                                                                                                                                                                                                                                                                                                                                                                                                                                                                                                                                                                                                                                                                                                                                                                                                                                                                                                                                                                                                                                                                                                                                                                                                                                                                       |
|----------------|---------------------------------------------------------------------------------|--------------------------------------------------------------------------------------------------------------------------------------------------------------------------------------------------------------------------------------------------------------------------------------------------------------------------------------------------------------------------------------------------------------------------------------------------------------------------------------------------------------------------------------------------------------------------------------------------------------------------------------------------------------------------------------------------------------------------------------------------------------------------------------------------------------------------------------------------------------------------------------------------------------------------------------------------------------------------------------------------------------------------------------------------------------------------------------------------------------------------------------------------------------------------------------------------------------------------------------------------------------------------------------------------------------------------------------------------------------------------------------------------------------------------------------------------------------------------------------------------------------------------------------------------------------------------------------------------------------------------------------------------------------------------------------------------------------------------------------------------------------------------------------------------------------------------------------------------------------------------------------------------------------------------------------------------------------------------------------------------------------------------------------------------------------------------------------------------------------------------------|
| 300% zoom      | Page fully functioning when Zoom increased to 300%                              | Crediton Town Council  Council Office Closed To Visitors  The Town Council Office is now closed to the public the spread of coronavirus as much as possible anc. 50 safeguard staff. If you urgently need to contact the Town Council you can use the following numbers 01363 775739 and 07519 930040. Please note, these are for emergency                                                                                                                                                                                                                                                                                                                                                                                                                                                                                                                                                                                                                                                                                                                                                                                                                                                                                                                                                                                                                                                                                                                                                                                                                                                                                                                                                                                                                                                                                                                                                                                                                                                                                                                                                                                    |
| Tab navigation | Menu and links are all navigable using keyboard only (tab and enter keys used). | Creditor Town Council  Welcome to  Council Office Council  The Fand Council Council  The Fand Co |