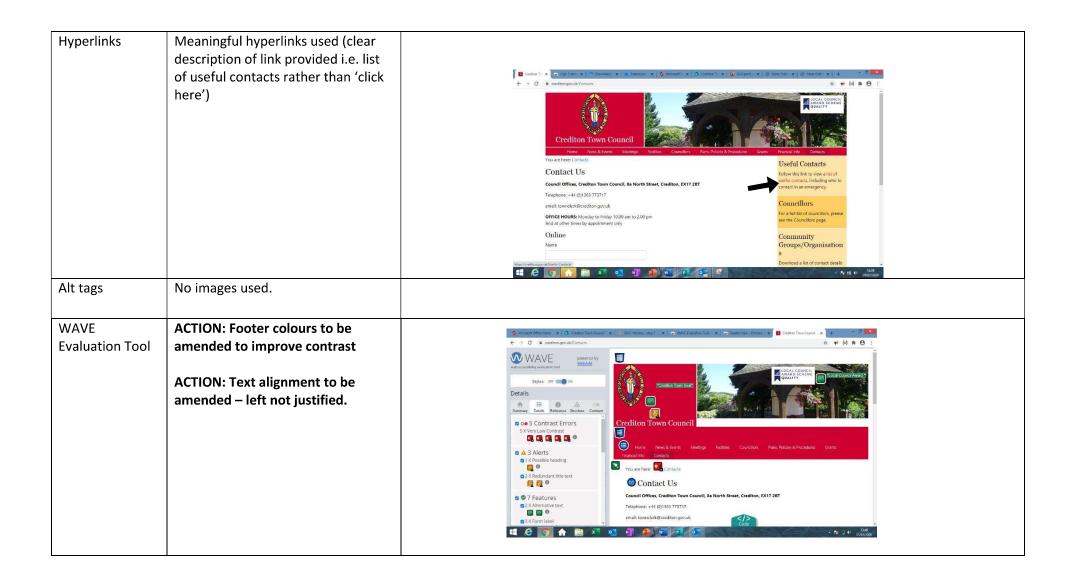

- zoom in up to 300% without the text spilling off the screen
- navigate most of the website using just a keyboard
- navigate most of the website using speech recognition software (Browser Plugin: Text to Speech)
- navigate most of the website using headings (Browser Plugin: Headings Map)
- change colours and contrast levels (Browser Plugin: High Contrast)
- listen to most of the website using a screen reader (including the most recent version of JAWS)
- follow clear page titles
- images have alt tags
- skip to main content when using a screen reader
- most hyperlinks are determinable by the text alone

### **How We Tested This Website**

This website was last tested on 09 May 2024, where 85% compliance was achieved. The test was carried out by the Town Clerk.

We are testing:

- our main website platform, available at <u>www.crediton.gov.uk</u>, including the following pages
  - Homepage as this is the first page accessed by website visitors
  - Meetings page ensuring agendas and minutes are accessible to users
  - Councillor page ensuring all Member contact details are accessible, which also includes navigating through a table format with images and links
  - Contact page ensuring visitors can use interactive contact form

## Test 3 – Councillors page

Date tested: 29<sup>th</sup> July 2020

| Test           | Result                                                                                                                                                | Evidence |                                          |                                               |                                                                                                                                                                                                                                                                                                                                                                                                                                                                                                                                                                                                                                                                                                                                                                                                                                                                                                                                                                                                                                                                                                                                                                                                                                                                                                                                                                                                                                                                                                                                                                                                                                                                                                                                                                                                                                                                                                                                                                                                                                                                                                                              |
|----------------|-------------------------------------------------------------------------------------------------------------------------------------------------------|----------|------------------------------------------|-----------------------------------------------|------------------------------------------------------------------------------------------------------------------------------------------------------------------------------------------------------------------------------------------------------------------------------------------------------------------------------------------------------------------------------------------------------------------------------------------------------------------------------------------------------------------------------------------------------------------------------------------------------------------------------------------------------------------------------------------------------------------------------------------------------------------------------------------------------------------------------------------------------------------------------------------------------------------------------------------------------------------------------------------------------------------------------------------------------------------------------------------------------------------------------------------------------------------------------------------------------------------------------------------------------------------------------------------------------------------------------------------------------------------------------------------------------------------------------------------------------------------------------------------------------------------------------------------------------------------------------------------------------------------------------------------------------------------------------------------------------------------------------------------------------------------------------------------------------------------------------------------------------------------------------------------------------------------------------------------------------------------------------------------------------------------------------------------------------------------------------------------------------------------------------|
| 300% zoom      | Page and plain text functioning when Zoom increased to 300%  ACTION: Table contents does not fit to page                                              |          | ← → C & credition.gov.uk/Councillors     | on Town Council                               |                                                                                                                                                                                                                                                                                                                                                                                                                                                                                                                                                                                                                                                                                                                                                                                                                                                                                                                                                                                                                                                                                                                                                                                                                                                                                                                                                                                                                                                                                                                                                                                                                                                                                                                                                                                                                                                                                                                                                                                                                                                                                                                              |
|                |                                                                                                                                                       |          | Councillor                               | Contact Details                               | Committe<br>Appointme                                                                                                                                                                                                                                                                                                                                                                                                                                                                                                                                                                                                                                                                                                                                                                                                                                                                                                                                                                                                                                                                                                                                                                                                                                                                                                                                                                                                                                                                                                                                                                                                                                                                                                                                                                                                                                                                                                                                                                                                                                                                                                        |
|                |                                                                                                                                                       |          | Blagdon House, Blagdon,<br>Crediton,     | Town Strateg Committee                        |                                                                                                                                                                                                                                                                                                                                                                                                                                                                                                                                                                                                                                                                                                                                                                                                                                                                                                                                                                                                                                                                                                                                                                                                                                                                                                                                                                                                                                                                                                                                                                                                                                                                                                                                                                                                                                                                                                                                                                                                                                                                                                                              |
| Tab navigation | Menu and links are all navigable using keyboard only (tab and enter keys used).  ACTION: when zoomed, the order of staff contact details is incorrect |          | Credito Town Clerk: Mrs Assistant Clerk: | Mrs Emma Anderson<br>@crediton.gov.uk         | e de de la |
|                |                                                                                                                                                       |          | Special Projects                         | Irs Emily Armitage<br>Officer: Mrs Lisa Blake | *2 *8 + 330                                                                                                                                                                                                                                                                                                                                                                                                                                                                                                                                                                                                                                                                                                                                                                                                                                                                                                                                                                                                                                                                                                                                                                                                                                                                                                                                                                                                                                                                                                                                                                                                                                                                                                                                                                                                                                                                                                                                                                                                                                                                                                                  |

| Hyperlinks               | Meaningful hyperlinks used (clear description of link provided i.e. Register of Interests rather than 'click here')                                                                      |                  | Contact To X                                                                                                                                                                                                                                                                |
|--------------------------|------------------------------------------------------------------------------------------------------------------------------------------------------------------------------------------|------------------|-----------------------------------------------------------------------------------------------------------------------------------------------------------------------------------------------------------------------------------------------------------------------------|
| Alt tags                 | Images given clear alt tags for description.                                                                                                                                             | See photo above. | ## & 9 1 1 1 1 1 1 1 1 1 1 1 1 1 1 1 1 1 1                                                                                                                                                                                                                                  |
| WAVE                     | ACTION: Footer colours to be                                                                                                                                                             |                  |                                                                                                                                                                                                                                                                             |
| <b>Evaluation Tool</b>   | amended to improve contrast                                                                                                                                                              |                  | © Money Difference x   ① Creation Town Council x   7 (MCCreating resp 1 - x   p) White Endows Tool x   p) Reservice - Channel x   ② Creation Council x   + - ○ ▼ ← → ○ □ Creation approach Council to x   0 x ← ○ x ← ← → ○ x ← ← → ○ x ← ← ← ← ← ← ← ← ← ← ← ← ← ← ← ← ← ← |
|                          | ACTION: Text alignment to be amended – left not justified.                                                                                                                               |                  | Styles: or                                                                                                                                                                                                                                                                  |
| Word or PDF<br>documents | PDF's of Annual Report and Register of Interest (ROI) Forms are not compliant. As scanned documents, ROI Forms are not editable and this is acknowledged within Accessibility Statement. |                  |                                                                                                                                                                                                                                                                             |
|                          | ACTION: PDF documents to be amended and uploaded                                                                                                                                         |                  |                                                                                                                                                                                                                                                                             |