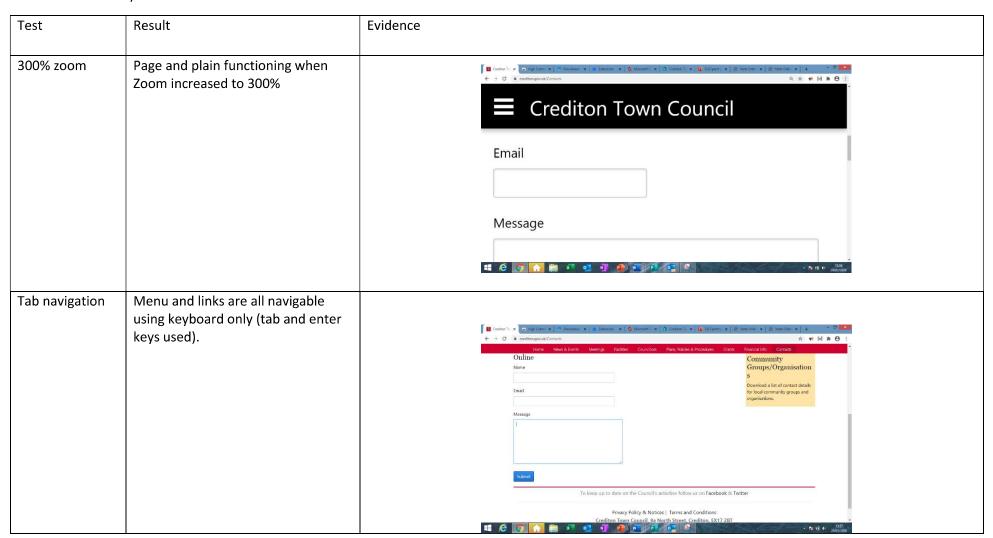

## Test 1 – Main homepage

Date tested: 28<sup>th</sup> July 2020

| Test           | Result                                                                          | Evidence                                                                                                                                                                                                                                                                                                                                                                                                                                                                                                                                                                                                                                                                                                                                                                                                                                                                                                                                                                                                                                                                                                                                                                                                                                                                                                                                                                                                                                                                                                                                                                                                                                                                                                                                                                                                                                                                                                                                                                                                                                                                                                                       |
|----------------|---------------------------------------------------------------------------------|--------------------------------------------------------------------------------------------------------------------------------------------------------------------------------------------------------------------------------------------------------------------------------------------------------------------------------------------------------------------------------------------------------------------------------------------------------------------------------------------------------------------------------------------------------------------------------------------------------------------------------------------------------------------------------------------------------------------------------------------------------------------------------------------------------------------------------------------------------------------------------------------------------------------------------------------------------------------------------------------------------------------------------------------------------------------------------------------------------------------------------------------------------------------------------------------------------------------------------------------------------------------------------------------------------------------------------------------------------------------------------------------------------------------------------------------------------------------------------------------------------------------------------------------------------------------------------------------------------------------------------------------------------------------------------------------------------------------------------------------------------------------------------------------------------------------------------------------------------------------------------------------------------------------------------------------------------------------------------------------------------------------------------------------------------------------------------------------------------------------------------|
| 300% zoom      | Page fully functioning when Zoom increased to 300%                              | Crediton Town Council  Council Office Closed To Visitors  The Town Council Office is now closed to the public the spread of coronavirus as much as possible anc. 50 safeguard staff. If you urgently need to contact the Town Council you can use the following numbers 01363 775739 and 07519 930040. Please note, these are for emergency                                                                                                                                                                                                                                                                                                                                                                                                                                                                                                                                                                                                                                                                                                                                                                                                                                                                                                                                                                                                                                                                                                                                                                                                                                                                                                                                                                                                                                                                                                                                                                                                                                                                                                                                                                                    |
| Tab navigation | Menu and links are all navigable using keyboard only (tab and enter keys used). | Creditor Town Council  Welcome to  Council Office Council  The Fand Council Council  The Fand Co |