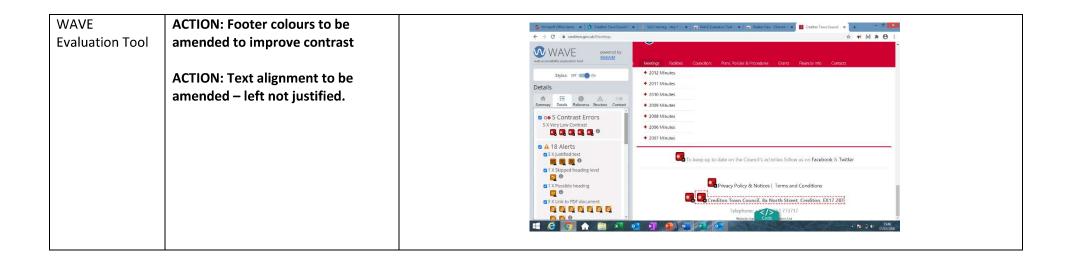

### **Text**

WAVE Evaluation Tool identified low colour contrast in website Footer. Footer text needs changing to black to improve contrast levels.

**COMPLETED:** by Pure Systems 14<sup>th</sup> August 2020

WAVE Evaluation Tool indemnified all blocks of text are justified. Text must be amended to left alignment.

**COMPLETED:** by Emily Armitage 3<sup>rd</sup> August 2020

When zooming in, staff contact details do not stay in correct order. The formatting needs to change to allow zoom and reflow.

### **Tables**

When using Google Chrome Reader View – the tables on the Meetings page are not included. The website designers need to be contacted to obtain a reason for this.

**COMPLETED & AMENDED: by Pure Systems 14th August 2020** 