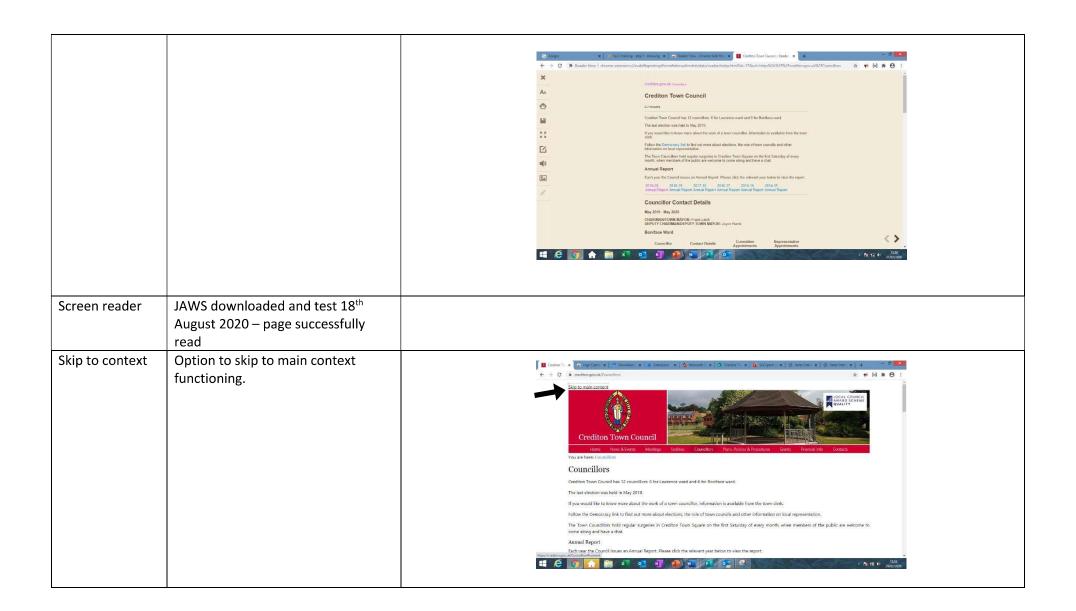

- zoom in up to 300% without the text spilling off the screen
- navigate most of the website using just a keyboard
- navigate most of the website using speech recognition software (Browser Plugin: Text to Speech)
- navigate most of the website using headings (Browser Plugin: Headings Map)
- change colours and contrast levels (Browser Plugin: High Contrast)
- listen to most of the website using a screen reader (including the most recent version of JAWS)
- follow clear page titles
- images have alt tags
- skip to main content when using a screen reader
- most hyperlinks are determinable by the text alone