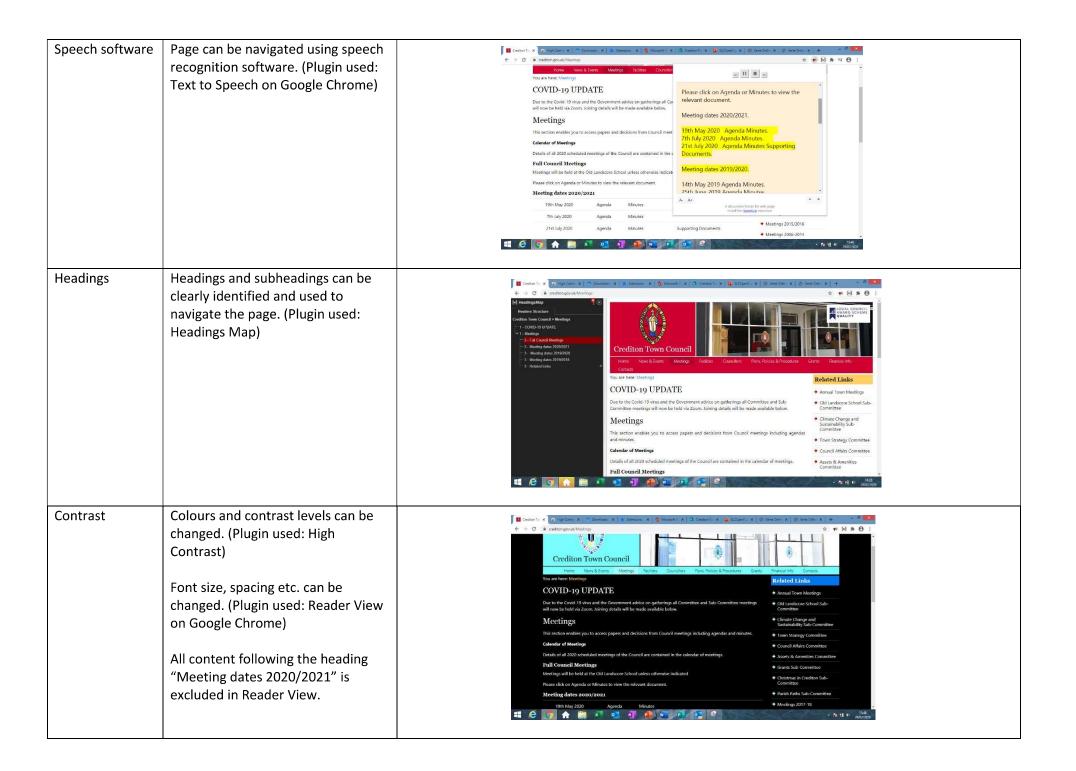

- zoom in up to 300% without the text spilling off the screen
- navigate most of the website using just a keyboard
- navigate most of the website using speech recognition software (Browser Plugin: Text to Speech)
- navigate most of the website using headings (Browser Plugin: Headings Map)
- change colours and contrast levels (Browser Plugin: High Contrast)
- listen to most of the website using a screen reader (including the most recent version of JAWS)
- follow clear page titles
- images have alt tags
- skip to main content when using a screen reader
- most hyperlinks are determinable by the text alone

## Test 1 – Main homepage

Date tested: 28<sup>th</sup> July 2020

| Test           | Result                                                                          | Evidence                                                                                                                                                                                                                                                                                                                                                                                                                                                                                                                                                                                                                                                                                                                                                                                                                                                                                                                                                                                                                                                                                                                                                                                                                                                                                                                                                                                                                                                                                                                                                                                                                                                                                                                                                                                                                                                                                                                                                                                                                                                                                                                       |
|----------------|---------------------------------------------------------------------------------|--------------------------------------------------------------------------------------------------------------------------------------------------------------------------------------------------------------------------------------------------------------------------------------------------------------------------------------------------------------------------------------------------------------------------------------------------------------------------------------------------------------------------------------------------------------------------------------------------------------------------------------------------------------------------------------------------------------------------------------------------------------------------------------------------------------------------------------------------------------------------------------------------------------------------------------------------------------------------------------------------------------------------------------------------------------------------------------------------------------------------------------------------------------------------------------------------------------------------------------------------------------------------------------------------------------------------------------------------------------------------------------------------------------------------------------------------------------------------------------------------------------------------------------------------------------------------------------------------------------------------------------------------------------------------------------------------------------------------------------------------------------------------------------------------------------------------------------------------------------------------------------------------------------------------------------------------------------------------------------------------------------------------------------------------------------------------------------------------------------------------------|
| 300% zoom      | Page fully functioning when Zoom increased to 300%                              | Crediton Town Council  Council Office Closed To Visitors  The Town Council Office is now closed to the public the spread of coronavirus as much as possible anc. 50 safeguard staff. If you urgently need to contact the Town Council you can use the following numbers 01363 775739 and 07519 930040. Please note, these are for emergency                                                                                                                                                                                                                                                                                                                                                                                                                                                                                                                                                                                                                                                                                                                                                                                                                                                                                                                                                                                                                                                                                                                                                                                                                                                                                                                                                                                                                                                                                                                                                                                                                                                                                                                                                                                    |
| Tab navigation | Menu and links are all navigable using keyboard only (tab and enter keys used). | Creditor Town Council  Welcome to  Council Office Council  The Fand Council Council  The Fand Co |