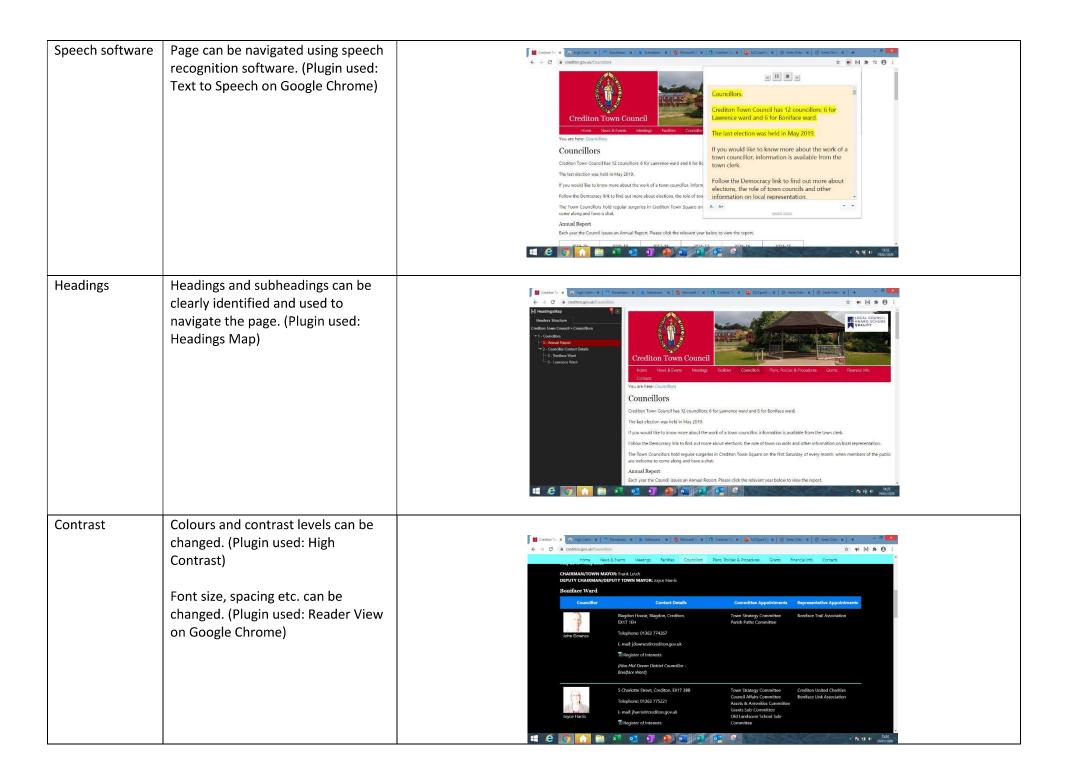

- zoom in up to 300% without the text spilling off the screen
- navigate most of the website using just a keyboard
- navigate most of the website using speech recognition software (Browser Plugin: Text to Speech)
- navigate most of the website using headings (Browser Plugin: Headings Map)
- change colours and contrast levels (Browser Plugin: High Contrast)
- listen to most of the website using a screen reader (including the most recent version of JAWS)
- follow clear page titles
- images have alt tags
- skip to main content when using a screen reader
- most hyperlinks are determinable by the text alone