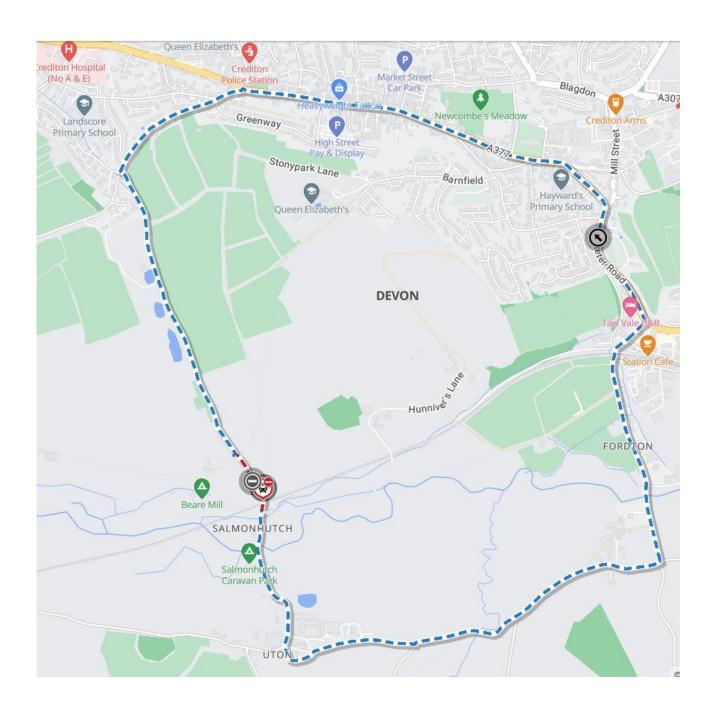

Roads affected -

# ROAD FROM BEARE FARM TO UTON BARTON, UTON

The alternative, signed, route for vehicles will be via - ROAD FROM BEARE FARM TO UTON BARTON - WESTWOOD ROAD - A377 - EXETER ROAD - ROAD FROM FORDITON CROSS TO STATION CROSS - CULVERY CROSS - VICE VERSA