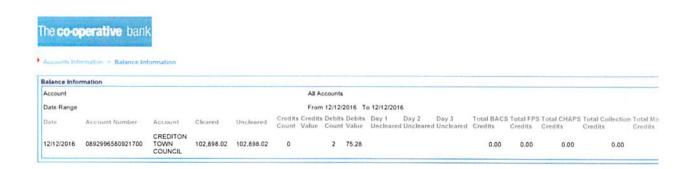

#### **Crediton Town Council**

|   | Crediton Town Co                                                                                                                                                                                                                |                                                                         |                             |
|---|---------------------------------------------------------------------------------------------------------------------------------------------------------------------------------------------------------------------------------|-------------------------------------------------------------------------|-----------------------------|
|   | Bank Reconciliation at 13/12/2016                                                                                                                                                                                               |                                                                         |                             |
|   | Cash in Hand 01/04/2016                                                                                                                                                                                                         |                                                                         |                             |
|   |                                                                                                                                                                                                                                 |                                                                         | 160,713.95                  |
|   | ADD                                                                                                                                                                                                                             |                                                                         | 100,110.00                  |
|   | Receipts 01/04/2016 - 13/12/2016                                                                                                                                                                                                |                                                                         | 224,448.96                  |
|   | SUBTRACT                                                                                                                                                                                                                        |                                                                         | 385,162.91                  |
|   | Payments 01/04/2016 - 13/12/2016                                                                                                                                                                                                |                                                                         | 140,725.80                  |
| А | Cash in Hand 13/12/2016                                                                                                                                                                                                         |                                                                         | 244,437.11                  |
|   | (per Cash Book)  Cash in hand per Bank Statements                                                                                                                                                                               |                                                                         |                             |
|   | Cash Lloyds TSB current a/c 034522 12/12/2016 Lloyds TSB precept a/c 034525 12/12/2016 Lloyds TSB reserve a/c 067835 12/12/2016 Petty Cash 12/12/2016 Cambridge & Counties 12/12/2016 Co-operative current a/c 65809 12/12/2016 | 0.00<br>0.00<br>120,587.96<br>50.34<br>79.78<br>50,373.83<br>102,898.02 |                             |
|   | Less unpresented cheques<br>As attached                                                                                                                                                                                         |                                                                         | <b>273,989.93</b> 30,096.60 |
|   | Plus unpresented receipts                                                                                                                                                                                                       |                                                                         | 243,893.33                  |
| В | As attached  Adjusted Bank Balance                                                                                                                                                                                              |                                                                         | 543.78                      |
|   | Adjusted Dalik Dalalice                                                                                                                                                                                                         |                                                                         | 244,437.11                  |
|   | A = B Checks out OK                                                                                                                                                                                                             |                                                                         |                             |
|   |                                                                                                                                                                                                                                 |                                                                         |                             |
|   |                                                                                                                                                                                                                                 |                                                                         |                             |